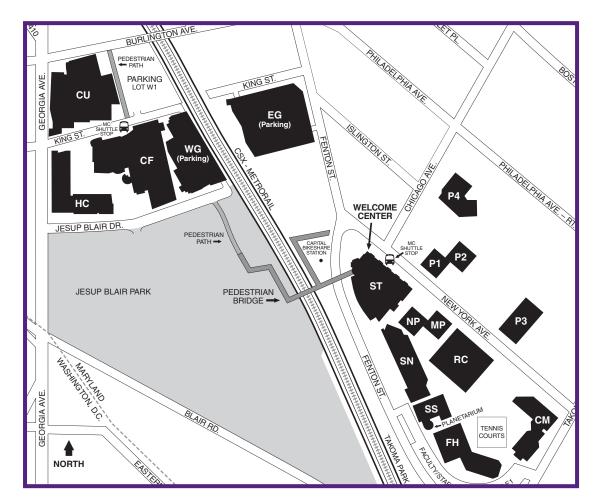

# Montgomery College Takoma Park/Silver Spring Campus

7600 Takoma Avenue Takoma Park, MD 20912 240-567-1300

#### **Directions**

Take I-495 East or West to Exit 31B, Georgia Avenue South (Route 97). Continue south on Georgia Avenue past the Colesville Road (Route 29) intersection. Following the signs for Montgomery College, turn left onto Sligo Avenue. Follow Sligo Avenue to Fenton Street to the traffic light; turn right. Continue on Fenton Street to the traffic light at Philadelphia Avenue (Route 410); turn left. The campus is on the right. The campus is also accessible from the Silver Spring and Takoma Park Metro Stations, local Ride-On buses, and the Metrobus.

Takoma Park/Silver Spring Campus Legend of Buildings (as of January 2016)

#### CF The Morris and Gwendolyn Cafritz Foundation Arts Center

- CM Catherine F. Scott Commons
- CU Cultural Arts Center
- DC Child Care Center
- EG East Garage (Parking)
- FH Falcon Hall (Physical Education)
- HC Health Sciences Center
- MP Mathematics Pavilion
- NP North Pavilion

- P1 Pavilion One
- P2 Pavilion Two
- P3 Pavilion Three
- P4 Pavilion Four
- RC Resource Center
- SN Science North Building
- SS Science South Building (Planetarium)
- ST Charlene R. Nunley Student Services Center (Cafeteria, Security Office)
- WG West Garage (Parking)