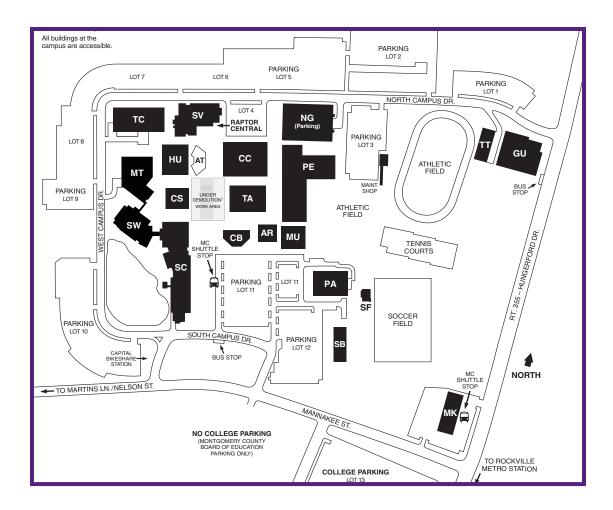

# Montgomery College Rockville Campus

51 Mannakee Street Rockville, MD 20850 240-567-5000

#### Directions

Take I-270 to Route 28 West (Montgomery Avenue/Rockville). Turn left onto Nelson Street, go to first traffic light and turn left onto Mannakee Street. The campus is 1 and a 1/2 blocks on the left.

Campus is also accessible from the Shady Grove Metro station via the Ride-On bus.

# Rockville Campus Legend of Buildings (as of July 2021)

- AR Paul Peck Art Building
- AT Amphitheatre
- CB Counseling/Advising Building (Security Office)
- CC Campus Center (Bookstore, Cafeteria, WDCE)
- CS Computer Science Building
- GU Gudelsky Institute
- HU Humanities Building
- MK Mannakee Building
- MT Macklin Tower
- MU Music Building
- PA Robert E. Parilla Performing Arts Center
- PE Physical Education Center
- SB South Campus Instruction Building (Welcome Center)

- SC Science Center
- SV Student Services Building
- SW Science West Building
- TA Theatre Arts Building
- TC Technical Center
- TT Interim Technical Training Center